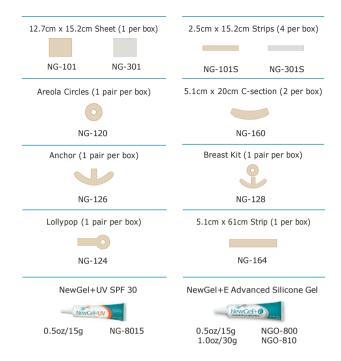

## **NEWGEL+ PRODUCT OPTIONS**

# WHICH NEWGEL+ IS RIGHT FOR YOU?

#### NewGel+UV SPF30 Silicone Gel

- Medical grade silicone plus zinc oxide
- Helps to protect new scars from hyperpigmentation cause by the sun
- Ideal for exposed areas such as face, neck, arms and hands
- No chemical sunscreens, only mineral

#### **NewGel+ Sheeting, Strips and Shapes**

- Various shapes and sizes
- 2 backing options—clear and beige
- Flexible and durable
- Washable and reusable for up to 4 weeks
- Comes with a convenient storage tray

#### NewGel+E Silicone Gel

- Soft, silky feel-not sticky
- Dries guickly
- Leaves no odor or residue
- Can be covered with sunscreen, cosmetics and clothing