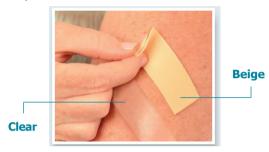

#### BEIGE / CLEAR

Clear is more flexible Beige is more durable Gel can be used under make up or sunscreen

CLINICALLY PROVEN TO REDUCE AND FADE NEW AND OLD SCARS!

TGA-Cleared for Scar Management www.newgel.com.au

#### **NewGel+ Sheeting, Strips and Shapes**

- Various shapes and sizes
- 2 backing options—clear and beige
- Flexible and durable
- Washable and reusable for up to 4 weeks
- Comes with a convenient storage tray