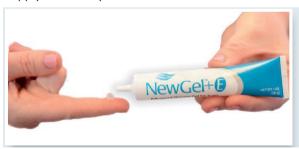

#### NewGel+E Gel:

- Apply a thin layer of gel and gently massage.
- Allow to dry for 1-2 minutes.
- Apply twice daily for a minimum of 2-3 months.

**For Optimal Results:** Use NewGel+ Sheeting for 12+ hours daily and apply NewGel+E when the sheeting is not being used to provide 24 hour-a-day coverage. Do not use the gel under the sheeting or the sheeting will lose the ability to stick to your scar.

#### What is NewGel+E Gel?

NewGel+E Gel is a medical grade silicone, fast drying, non-sensitizing gel that softens, flattens, and fades scars. It is enhanced with 1% Vitamin E to increase the softening and moisturizing effect.

#### NewGel+E Silicone Gel

- Soft, silky feel-not sticky
- Dries guickly
- Leaves no odor or residue
- Can be covered with sunscreen, cosmetics and clothing