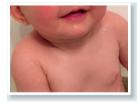

# **PROVEN RESULTS: BEFORE & AFTER PHOTOS**

#### PAEDIATRIC OPEN HEART SURGERY

Before NewGel+

After 4 months of NewGel+ treatment