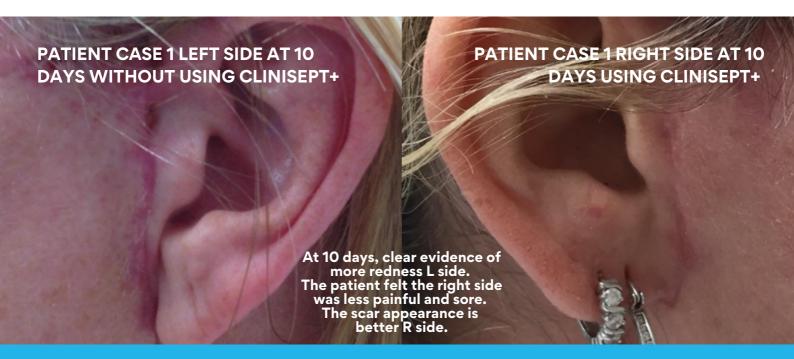

## **PATIENT CASE 1**

Female aged 53
Non smoker
Social alcohol – 6 units per
week
Concerned regarding jowls
and collapse of mid face

#### **Procedure**

Define L Lift
Prep Saline L side
Prep Clinisept+ R side
Procedure identical each
side
Sutures 2-0 Monocryl deep
4-0 Monocryl running
subcuticular

#### Post op management

Wash L side with Johnson's baby shampoo Wash R side with johnson's baby shampoo and then apply a spray of Clinisept+ 10 days for review