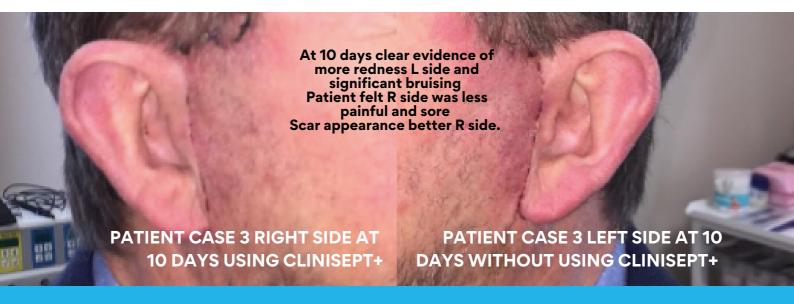

## **PATIENT CASE 3**

56 year old maleNon smoker10 units alcohol per week

#### **Procedure**

Define L lift
Prep Saline L side
Prep Clinisept+ R side
Procedure identical each side
2-0 monocryl deep
4-0 monocryl running
subcuticular

## Post op management

Wash L side with Johnson's baby shampoo Wash R side with johnson's baby shampoo and then apply a spray of Clinisept 10 days for review