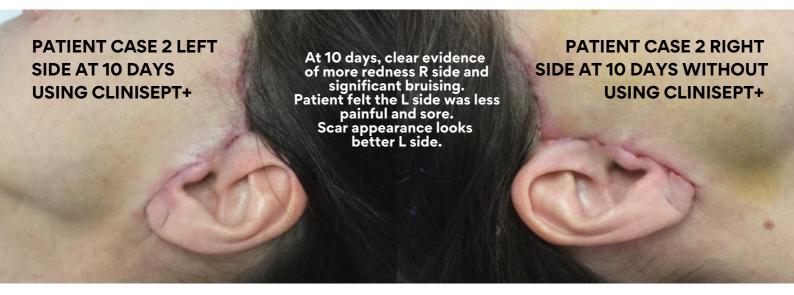

## **PATIENT CASE 2**

51 year old female Non smoker 4 units alcohol per week

#### Procedure

Define L lift
Prep Saline L side
Prep Clinisept+ R side
Procedure identical each side
2-0 monocryl deep
4-0 monocryl running
subcuticular

## Post op management

Wash R side with Johnson's baby shampoo Wash L side with johnson's baby shampoo and then apply a spray of Clinisept 10 days for review